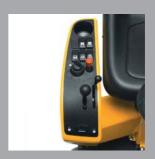

This Frontmower is very well equipped. Hydrostatic speed control regulated with an adjustable foot pedal, mecanical servo steering, mecanical attachment lift. Ergonomic control panel with steples electric cutting height adjustment, hour meter, cruise control and lighting. Adjustable, springy seat with extra high backrest.